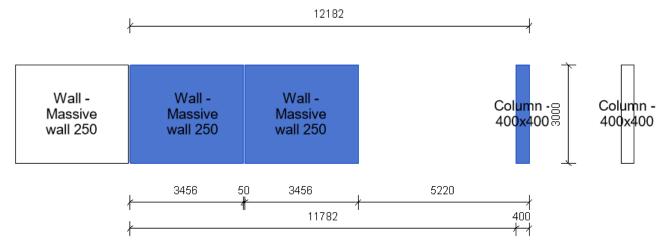

Dimension Configuration - define configuration for how to dimension contour of one single selected element.

08/09/21, 09:28

| R Configuration Settings              | – 🗆 X                         |  |  |
|---------------------------------------|-------------------------------|--|--|
| Horizontal Dimension                  | Vertical Dimension            |  |  |
| Total Dimension 💽                     | Total Dimension 🔽             |  |  |
| Total Dimension Side: Top ~           | Total Dimension Side: Right ~ |  |  |
| Common Settings                       | Openings & Cuts Settings      |  |  |
| First Dimension Offset: 1.5           | Dimension Openings 📐          |  |  |
| Dimension Type: Arrow - 2.5mm Arial 🗸 | Dimension Cuts 🔽              |  |  |
|                                       | First Dimension Offset: 1.5   |  |  |
|                                       | OK Cancel                     |  |  |