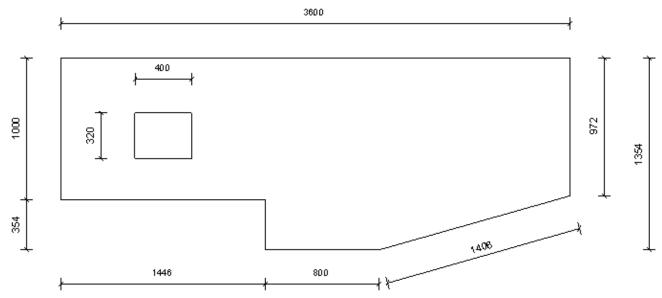

Dimension Configuration - define configuration for how to dimension contour of one single selected element.

08/09/21, 09:28

| R Configuration Settings              | – 🗆 X                         |  |  |
|---------------------------------------|-------------------------------|--|--|
| Horizontal Dimension                  | Vertical Dimension            |  |  |
| Total Dimension 💽                     | Total Dimension 🔽             |  |  |
| Total Dimension Side: Top ~           | Total Dimension Side: Right ~ |  |  |
| Common Settings                       | Openings & Cuts Settings      |  |  |
| First Dimension Offset: 1.5           | Dimension Openings 📐          |  |  |
| Dimension Type: Arrow - 2.5mm Arial 🗸 | Dimension Cuts 🔽              |  |  |
|                                       | First Dimension Offset: 1.5   |  |  |
|                                       | OK Cancel                     |  |  |